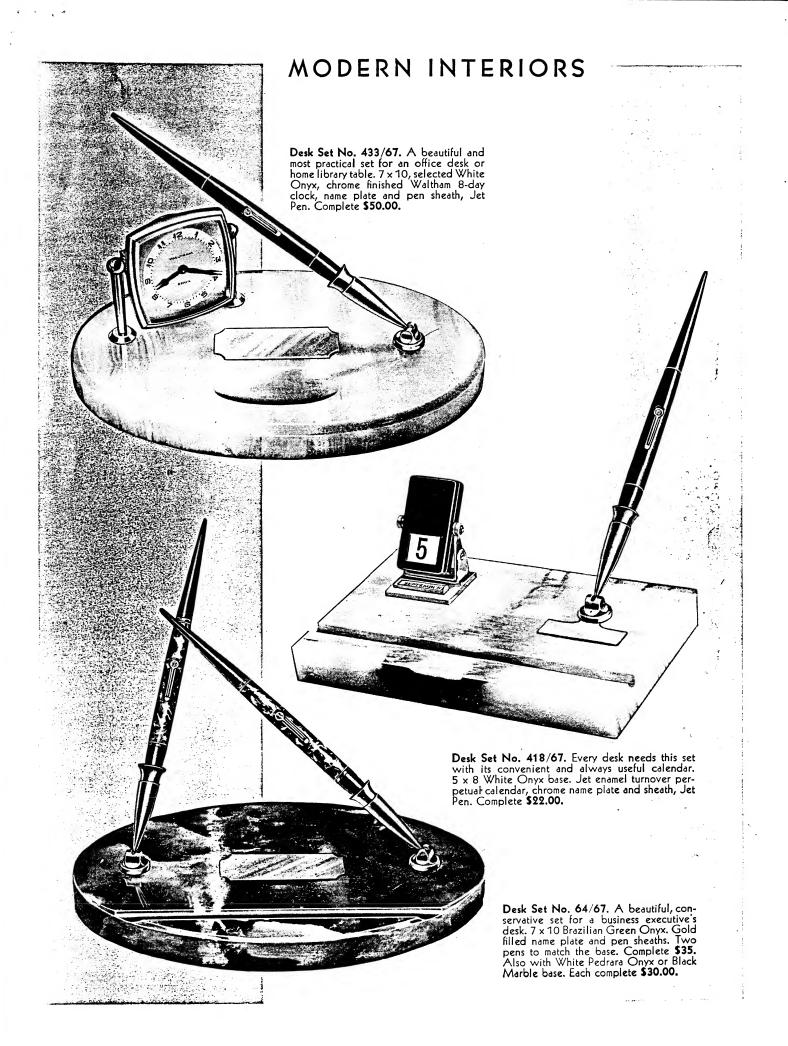

## WATERMAN'S DESK EQUIPMENT for modern BUSINESS OFFICES AND HOMES

**Desk Set No. 434/67.** A new desk set combination appropriate for a professional man or woman—or for the home secretary.  $6 \times 10$  White Onyx base, chrome stationery rack, name plate and pen sheath. Jet Pen, chrome trimmed. Complete **\$25.00.** 

> Desk Set No. 504/64. A most appropriate set for equipping desks of an office personnel. Useful, conservative. Will harmonize with any desk or table finish. Large,  $4 \times 6$  Black Catalin base. Jet Pen, chrome trimmed. This set is an unusually good buy at \$10.00.

## SETS APPROPRIATE FOR ALL

Desk Set No. 384/62½. Another useful perpetual calendar set—but with a slightly smaller base. 4 x 6 White Onyx base, Jet enamel turnover perpetual calendar. Chrome name plate and pen sheath. Jet Pen. Complete \$17.50.

**Desk Set No. 307/67.** An ideal set for an Office Desk permitting writing with two types of points or two colors of ink. 5 x 8 Black Marble base. Gold-filled pen sheaths. Two pens to match the base. Complete **\$25.00.** Also with Belgian Black Marble or White Pedrara Onyx base, each complete **\$25.00.** 

Desk Set No. 436/67. A most appropriate set for a large desk or for the directors' table. 7 x 13 Brazilian Green Onyx. Gold-filled perpetual calendar, name plate and sheaths. Two pens to match the base, complete \$55. This same set with a White Pedrara Onyx or Black Marble base, complete \$50.00.